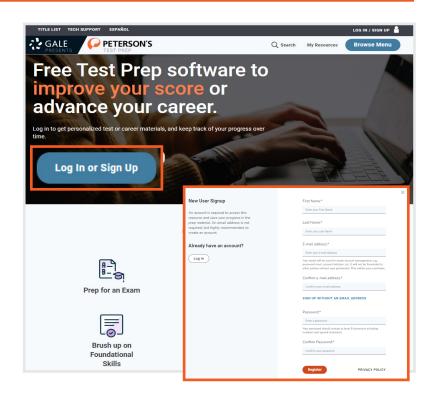

#### **ACCESS THE RESOURCE**

- Select Gale Presents: Peterson's Test Prep from your library's webpage (or direct link).
- Enter your password if prompted (ask your librarian or teacher if you're not sure).

### **CREATE YOUR PERSONAL ACCOUNT**

- Select the **Log In or Sign Up** button on the homepage, then select **Sign Up Now**.
- Enter your information. Be sure to use an email you can easily remember and access, as it will become your username and is used if you forget your password.
- Select **Register**, and you're ready to go!
- Utilize your credentials by selecting Log In or Sign Up each time you access the resource.