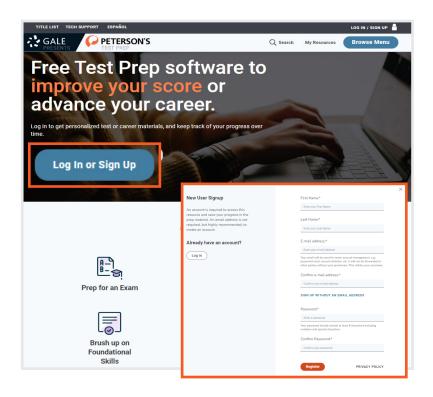

### **ACCESS THE RESOURCE**

- Select Gale Presents: Peterson's Test Prep from your library's webpage (or direct link).
- Enter your password if prompted (ask your librarian or teacher if you're not sure).

### **CREATE YOUR PERSONAL ACCOUNT**

- Select the Log In or Sign Up button on the homepage, then select Sign Up Now.
- Enter your information. Be sure to use an email you can easily remember and access, as it will become your username and is used if you forget your password.
- Select Register, and you're ready to go!
- Utilize your credentials by selecting Log In or Sign Up each time you access the resource.